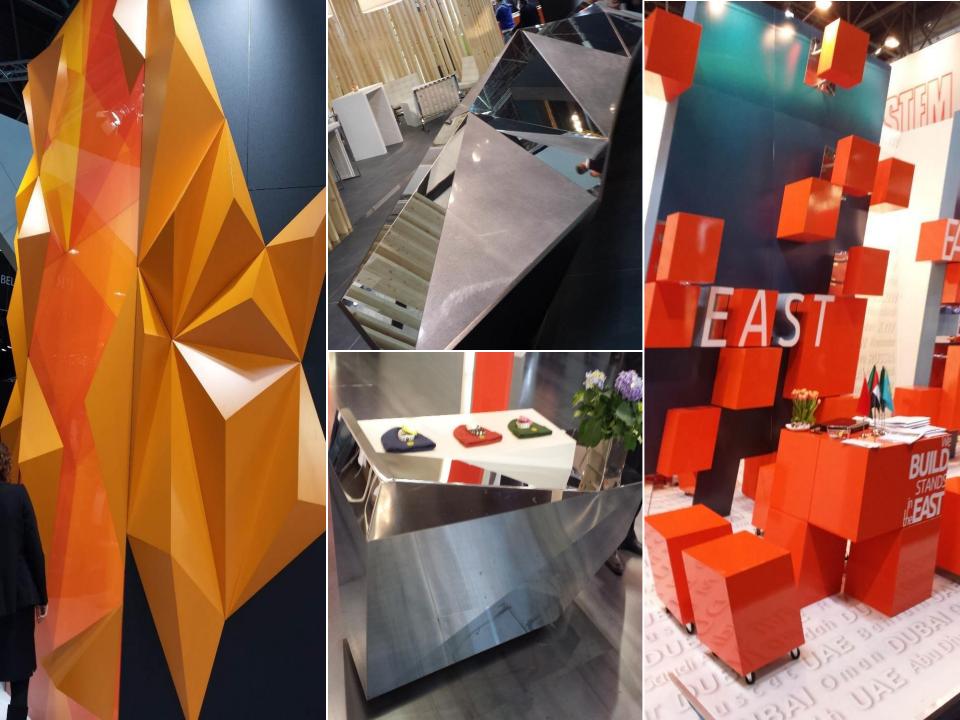

| contours                                                                                                                                                                                                 |   |
|----------------------------------------------------------------------------------------------------------------------------------------------------------------------------------------------------------|---|
|                                                                                                                                                                                                          | İ |
| fixtures feature three-dimensional contour shapes created from the combination of multiple flat plane objects in consecutive sizes to visually illustrate the flat, yet contoured and segmented surfaces |   |
| objects in consecutive sizes to visually illustrate the flat, yet contoured                                                                                                                              |   |
| objects in consecutive sizes to visually illustrate the flat, yet contoured                                                                                                                              |   |
| objects in consecutive sizes to visually illustrate the flat, yet contoured                                                                                                                              |   |