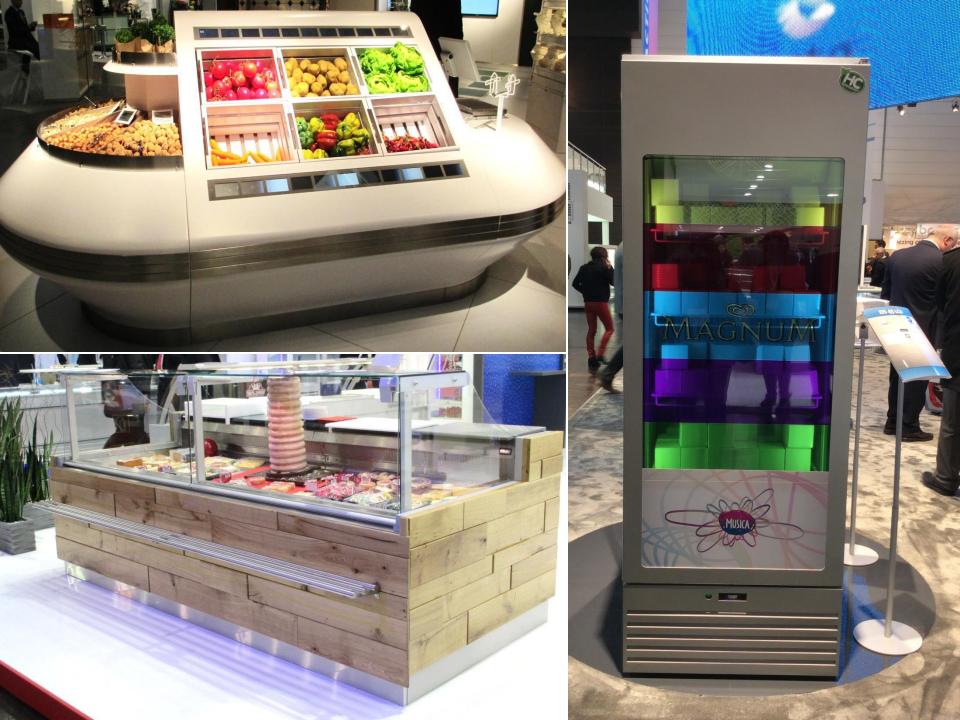

| refrigerated cases                                                                                                                                                                                                                                                                                                                 |  |
|------------------------------------------------------------------------------------------------------------------------------------------------------------------------------------------------------------------------------------------------------------------------------------------------------------------------------------|--|
| refrigerated cases challenge the boundaries to find new ways to integrate interesting technologies, interactivity, environment and experience to provide a consumer-centric focus through aerodynamic, space aged designs, the generation of social spaces and flexibility in fixturing to allow for integrated product categories |  |
| instaining to allow for integrated product categories                                                                                                                                                                                                                                                                              |  |