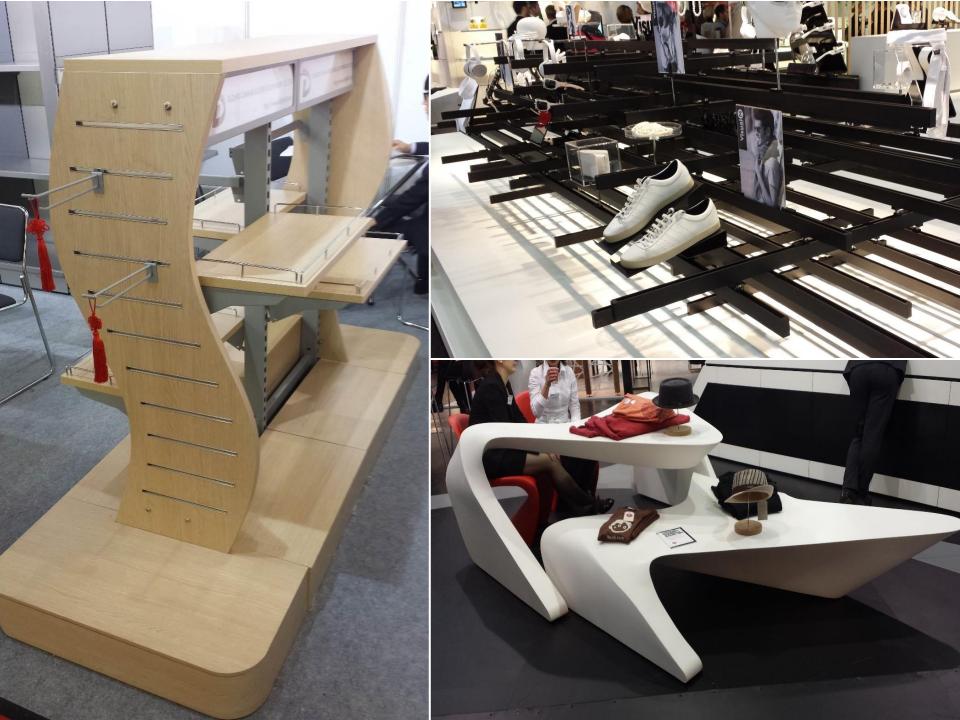

| provocative                                                                                                                                                                                                       |
|-------------------------------------------------------------------------------------------------------------------------------------------------------------------------------------------------------------------|
|                                                                                                                                                                                                                   |
| these fixtures feature futuristic, sleek shapes that challenge the limits of previous, static designs with exaggerated shapes, low-profile finishes, and unexpected twists to entice customers to linger and shop |
| designs with exaggerated shapes, low-profile finishes, and unexpected twists to                                                                                                                                   |
| designs with exaggerated shapes, low-profile finishes, and unexpected twists to                                                                                                                                   |