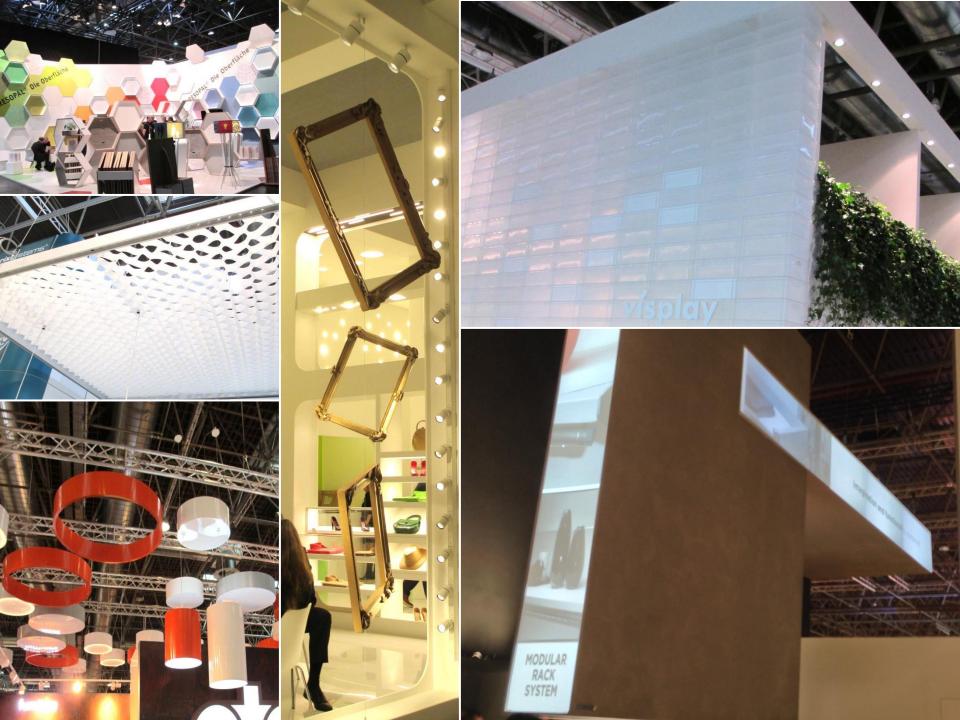

Using materials that were outcomes of technology -- fixtures were laser cut, formed, cast, contorted, and organic -- was another theme, with many fixture manufacturers literally "thinking out of the box" from a standpoint of moving away from standard rectangular and "90 degrees" of fabrications, to those whose shape and form were indeterminate and flowing. The integration of lighting and power in fixtures, allowing the new array of devices from lighting to screens to be seamlessly integrated into fixtures and service with a pre-thought kit of parts, provided even fewer limits and more possibilities for the creative designer.

| contours                                                                                                                                                                                                 |   |
|----------------------------------------------------------------------------------------------------------------------------------------------------------------------------------------------------------|---|
|                                                                                                                                                                                                          | İ |
| fixtures feature three-dimensional contour shapes created from the combination of multiple flat plane objects in consecutive sizes to visually illustrate the flat, yet contoured and segmented surfaces |   |
| objects in consecutive sizes to visually illustrate the flat, yet contoured                                                                                                                              |   |
| objects in consecutive sizes to visually illustrate the flat, yet contoured                                                                                                                              |   |
| objects in consecutive sizes to visually illustrate the flat, yet contoured                                                                                                                              |   |

| prismatic                                                                                                                                                                                             |   |
|-------------------------------------------------------------------------------------------------------------------------------------------------------------------------------------------------------|---|
|                                                                                                                                                                                                       | İ |
| fixtures feature repetitive three-dimensional geometric shapes from triangles and rectangles, to hexagons and squares to create platforms for product merchandising and add depth to overall displays |   |
| fixtures feature repetitive three-dimensional geometric shapes from triangles and rectangles, to hexagons and squares to create platforms for product merchandising and                               |   |
| fixtures feature repetitive three-dimensional geometric shapes from triangles and rectangles, to hexagons and squares to create platforms for product merchandising and                               |   |