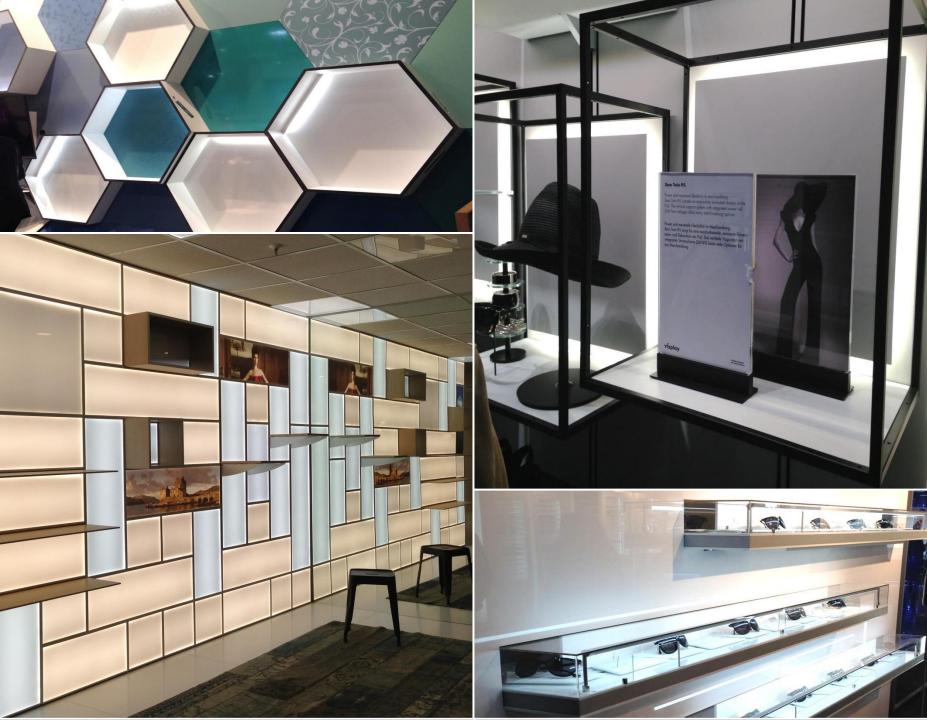

| prismatic                                                                                                                                                                                             |   |
|-------------------------------------------------------------------------------------------------------------------------------------------------------------------------------------------------------|---|
|                                                                                                                                                                                                       | İ |
| fixtures feature repetitive three-dimensional geometric shapes from triangles and rectangles, to hexagons and squares to create platforms for product merchandising and add depth to overall displays |   |
| fixtures feature repetitive three-dimensional geometric shapes from triangles and rectangles, to hexagons and squares to create platforms for product merchandising and                               |   |
| fixtures feature repetitive three-dimensional geometric shapes from triangles and rectangles, to hexagons and squares to create platforms for product merchandising and                               |   |

| illuminated                                                                                                                                                                                                                                                                                       |
|---------------------------------------------------------------------------------------------------------------------------------------------------------------------------------------------------------------------------------------------------------------------------------------------------|
|                                                                                                                                                                                                                                                                                                   |
| integrated lighting is pervasive in all types of fixtures – freestanding, casework, systems, and served to highlight product displays and enhance the customer's ability to focus on items; this integrated light embellishes the design of the fixture or the design intent of the overall space |
| integrated lighting is pervasive in all types of fixtures – freestanding, casework, systems, and served to highlight product displays and enhance the customer's ability to focus on items; this integrated light embellishes the design of the fixture or the design intent of the overall space |
| displays and enhance the customer's ability to focus on items; this integrated light embellishes                                                                                                                                                                                                  |