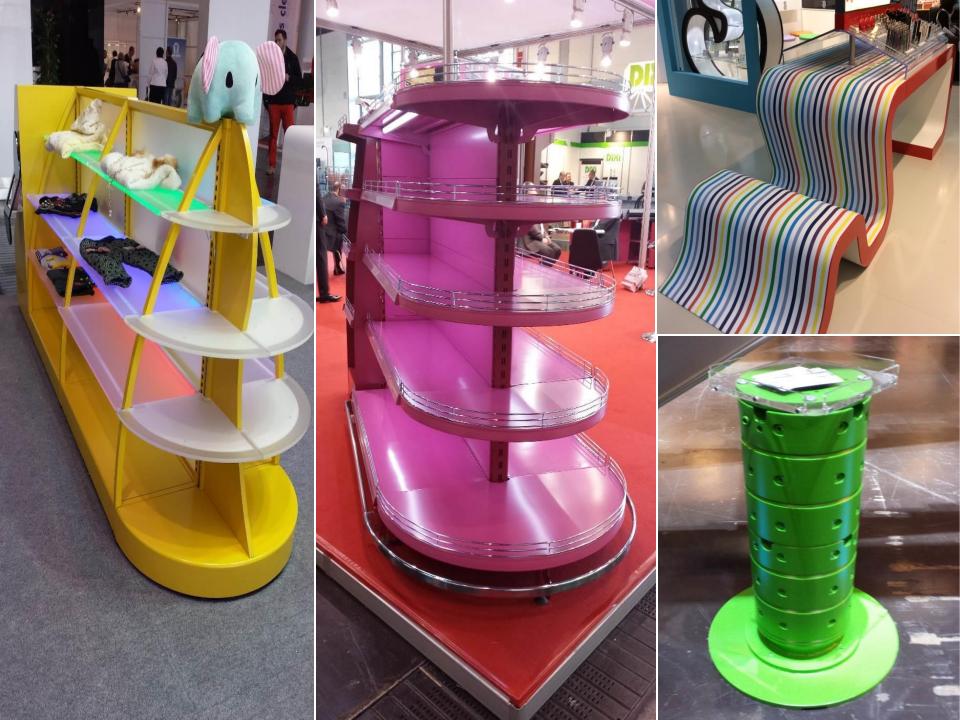

| prismatic                                                                                                                                                                                             |   |
|-------------------------------------------------------------------------------------------------------------------------------------------------------------------------------------------------------|---|
|                                                                                                                                                                                                       | İ |
| fixtures feature repetitive three-dimensional geometric shapes from triangles and rectangles, to hexagons and squares to create platforms for product merchandising and add depth to overall displays |   |
| fixtures feature repetitive three-dimensional geometric shapes from triangles and rectangles, to hexagons and squares to create platforms for product merchandising and                               |   |
| fixtures feature repetitive three-dimensional geometric shapes from triangles and rectangles, to hexagons and squares to create platforms for product merchandising and                               |   |