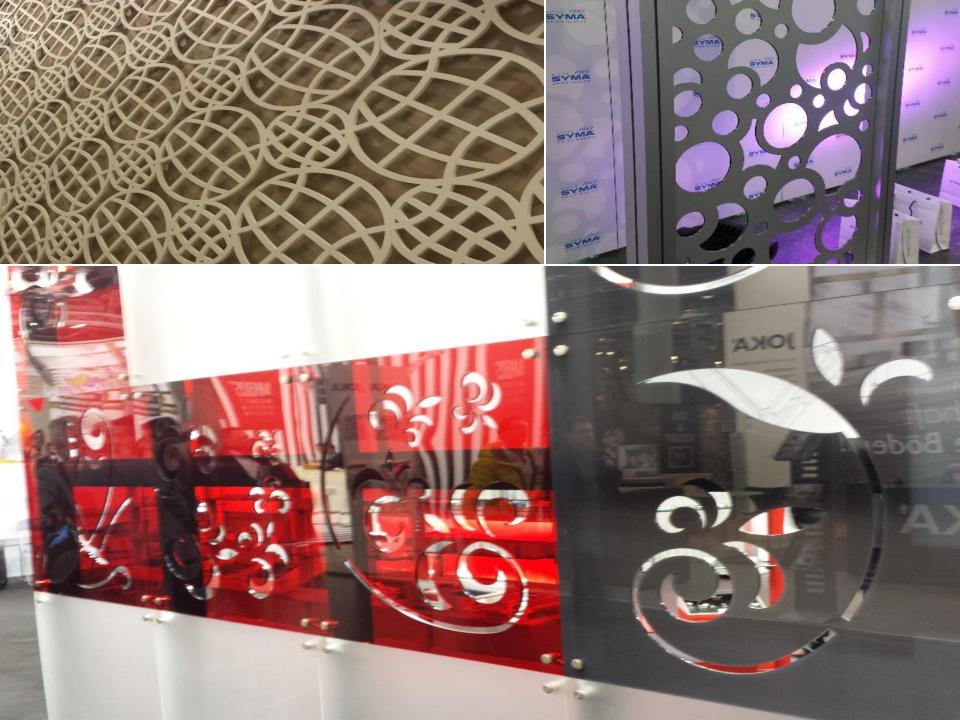

Using materials that were outcomes of technology -- fixtures were laser cut, formed, cast, contorted, and organic -- was another theme, with many fixture manufacturers literally "thinking out of the box" from a standpoint of moving away from standard rectangular and "90 degrees" of fabrications, to those whose shape and form were indeterminate and flowing. The integration of lighting and power in fixtures, allowing the new array of devices from lighting to screens to be seamlessly integrated into fixtures and service with a pre-thought kit of parts, provided even fewer limits and more possibilities for the creative designer.