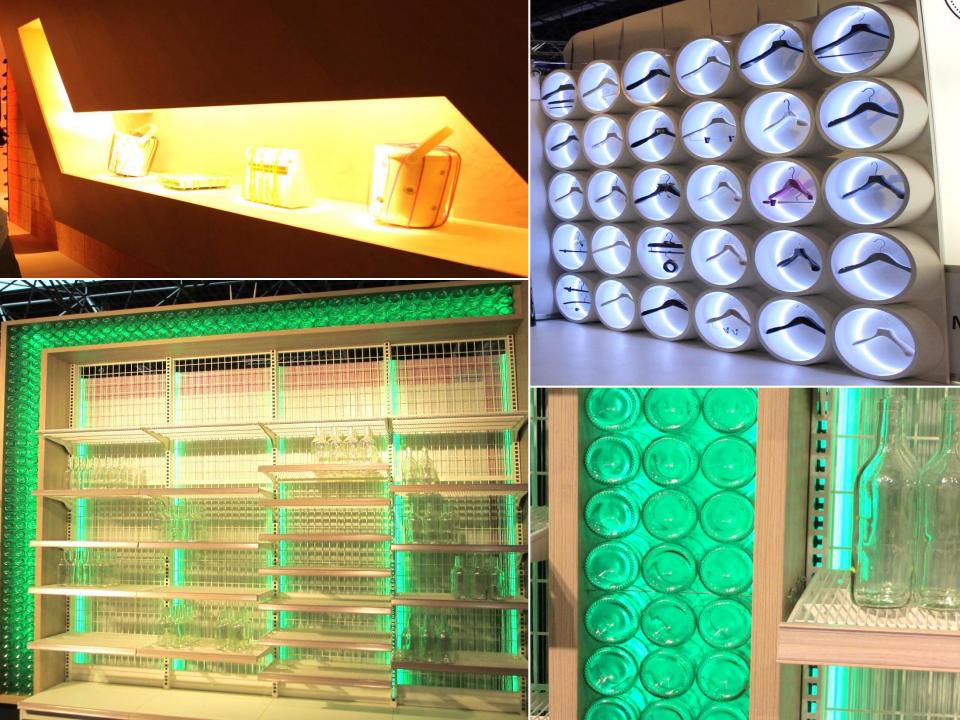

| illuminated                                                                                                                                                                                                                                                                                       |
|---------------------------------------------------------------------------------------------------------------------------------------------------------------------------------------------------------------------------------------------------------------------------------------------------|
|                                                                                                                                                                                                                                                                                                   |
| integrated lighting is pervasive in all types of fixtures – freestanding, casework, systems, and served to highlight product displays and enhance the customer's ability to focus on items; this integrated light embellishes the design of the fixture or the design intent of the overall space |
| integrated lighting is pervasive in all types of fixtures – freestanding, casework, systems, and served to highlight product displays and enhance the customer's ability to focus on items; this integrated light embellishes the design of the fixture or the design intent of the overall space |
| displays and enhance the customer's ability to focus on items; this integrated light embellishes                                                                                                                                                                                                  |

| refrigerated cases                                                                                                                                                                                                                                                                                                                 |  |
|------------------------------------------------------------------------------------------------------------------------------------------------------------------------------------------------------------------------------------------------------------------------------------------------------------------------------------|--|
| refrigerated cases challenge the boundaries to find new ways to integrate interesting technologies, interactivity, environment and experience to provide a consumer-centric focus through aerodynamic, space aged designs, the generation of social spaces and flexibility in fixturing to allow for integrated product categories |  |
| instaining to allow for integrated product categories                                                                                                                                                                                                                                                                              |  |