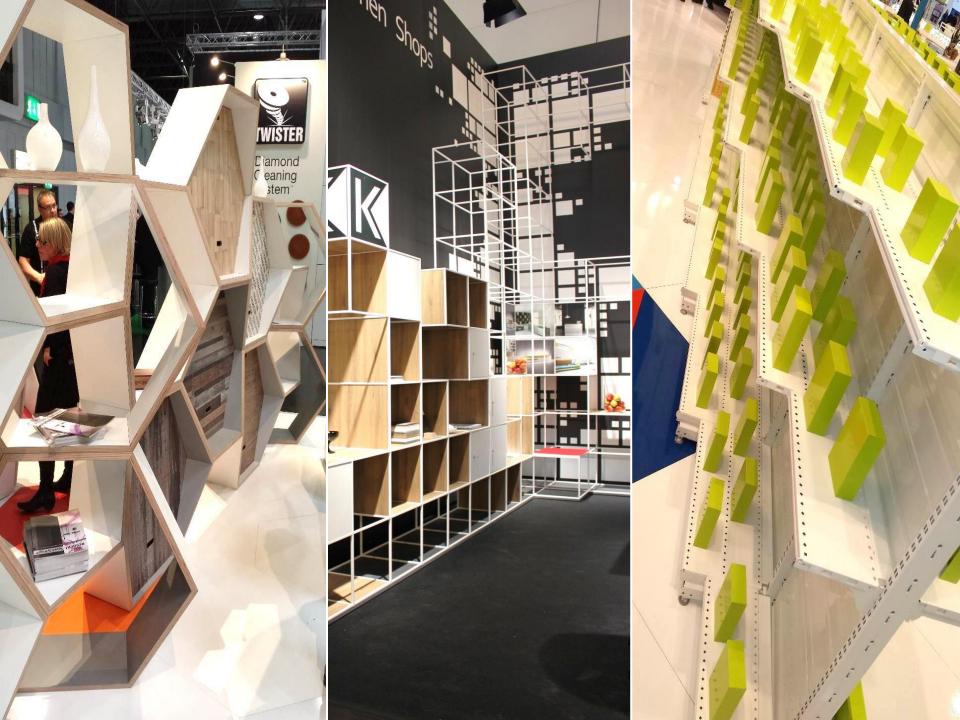

| prismatic                                                                                                                                                                                             |   |
|-------------------------------------------------------------------------------------------------------------------------------------------------------------------------------------------------------|---|
|                                                                                                                                                                                                       | İ |
| fixtures feature repetitive three-dimensional geometric shapes from triangles and rectangles, to hexagons and squares to create platforms for product merchandising and add depth to overall displays |   |
| fixtures feature repetitive three-dimensional geometric shapes from triangles and rectangles, to hexagons and squares to create platforms for product merchandising and                               |   |
| fixtures feature repetitive three-dimensional geometric shapes from triangles and rectangles, to hexagons and squares to create platforms for product merchandising and                               |   |