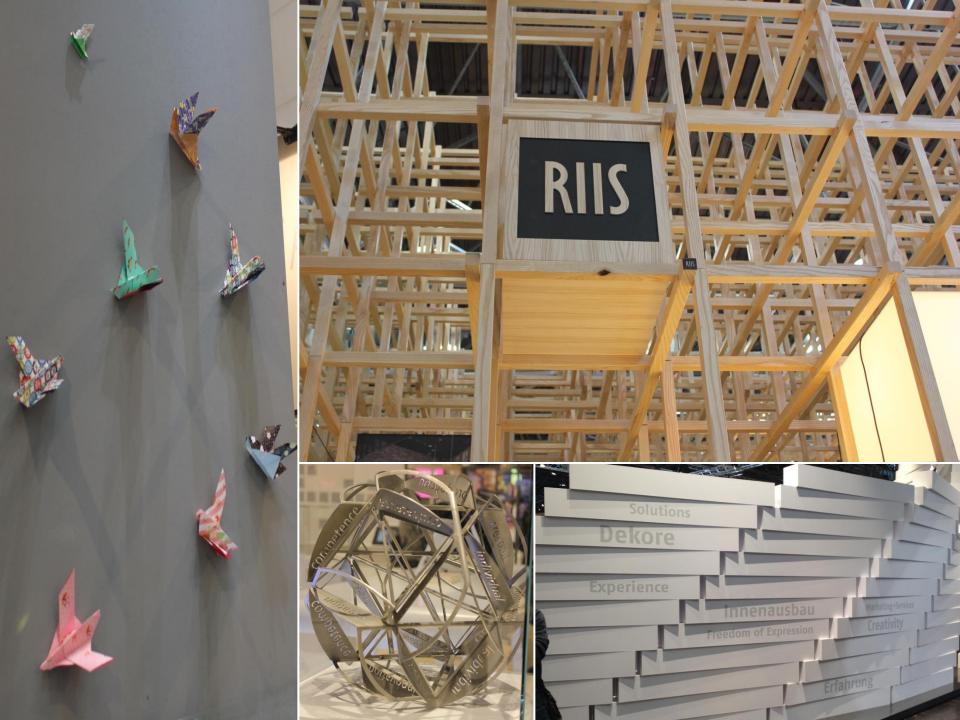

## fixtures

Unlike past years where multiple examples of fixtures were showcased as available readymade lines, this EuroShop focused more on the capabilities, imagination, and unique combination of materials; some being high-tech, others being high-touch -- all designer inspirations. Bringing together old world design and craftsmanship, juxtaposed (and some would argue "in collision") with high-tech, streamlined, engineered and contorted fixtures of glass and steel was a consistent theme.

Fixtures, acting as a "frame" for unique backgrounds and materials be they living walls, dried and collected natural materials, titanium metals in vibrant jewel tones, stretch fabrics, and even activated through the integration of technology (whether lighting or digital output) added to the forward cycle renewability. Their armatures focused on functions, operation and long life, while their inserts were more ready for renewal as the trends evolved. Particularly interesting were the fixtures in the food areas, which in many cases set their eyes on next millennium ahead; curvilinear, swooping, and dramatic but, as often, blended with the found and the reclaimed.

Using materials that were outcomes of technology -- fixtures were laser cut, formed, cast, contorted, and organic -- was another theme, with many fixture manufacturers literally "thinking out of the box" from a standpoint of moving away from standard rectangular and "90 degrees" of fabrications, to those whose shape and form were indeterminate and flowing. The integration of lighting and power in fixtures, allowing the new array of devices from lighting to screens to be seamlessly integrated into fixtures and service with a pre-thought kit of parts, provided even fewer limits and more possibilities for the creative designer.