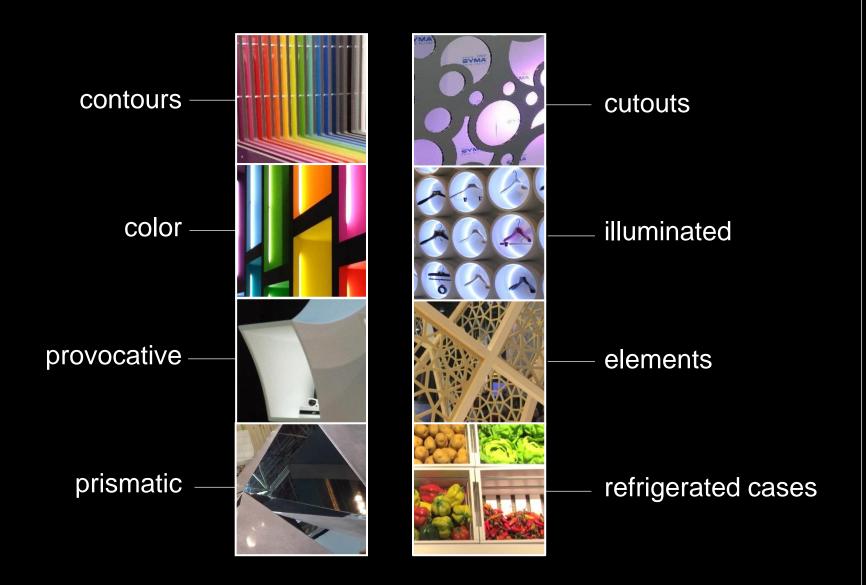

| contours                                                                                                                                                                                                 |   |
|----------------------------------------------------------------------------------------------------------------------------------------------------------------------------------------------------------|---|
|                                                                                                                                                                                                          | İ |
| fixtures feature three-dimensional contour shapes created from the combination of multiple flat plane objects in consecutive sizes to visually illustrate the flat, yet contoured and segmented surfaces |   |
| objects in consecutive sizes to visually illustrate the flat, yet contoured                                                                                                                              |   |
| objects in consecutive sizes to visually illustrate the flat, yet contoured                                                                                                                              |   |
| objects in consecutive sizes to visually illustrate the flat, yet contoured                                                                                                                              |   |

|                                                                                                                                                                                                                                                                                                                                                                                                                                                                                                                                                                                                                                                                                                                                                                                                                                                                                                                                                                                                                                                                                                                                                                                                                                                                                                                                                                                                                                                                                                                                                                                                                                                                                                                                                                                                                                                                                                                                                                                                                                                                                                                                | color            |
|--------------------------------------------------------------------------------------------------------------------------------------------------------------------------------------------------------------------------------------------------------------------------------------------------------------------------------------------------------------------------------------------------------------------------------------------------------------------------------------------------------------------------------------------------------------------------------------------------------------------------------------------------------------------------------------------------------------------------------------------------------------------------------------------------------------------------------------------------------------------------------------------------------------------------------------------------------------------------------------------------------------------------------------------------------------------------------------------------------------------------------------------------------------------------------------------------------------------------------------------------------------------------------------------------------------------------------------------------------------------------------------------------------------------------------------------------------------------------------------------------------------------------------------------------------------------------------------------------------------------------------------------------------------------------------------------------------------------------------------------------------------------------------------------------------------------------------------------------------------------------------------------------------------------------------------------------------------------------------------------------------------------------------------------------------------------------------------------------------------------------------|------------------|
| color is integrated into fixtures in bold, bright, statement shades in an effort to be seen as a and pops of color dress up the formula and family-friendly – rainbow hues and pops of color dress up the formula and pops of color dress up the formula and the seen as a | ixtures to bring |
|                                                                                                                                                                                                                                                                                                                                                                                                                                                                                                                                                                                                                                                                                                                                                                                                                                                                                                                                                                                                                                                                                                                                                                                                                                                                                                                                                                                                                                                                                                                                                                                                                                                                                                                                                                                                                                                                                                                                                                                                                                                                                                                                |                  |

| provocative                                                                                                                                                                                                       |
|-------------------------------------------------------------------------------------------------------------------------------------------------------------------------------------------------------------------|
|                                                                                                                                                                                                                   |
| these fixtures feature futuristic, sleek shapes that challenge the limits of previous, static designs with exaggerated shapes, low-profile finishes, and unexpected twists to entice customers to linger and shop |
| designs with exaggerated shapes, low-profile finishes, and unexpected twists to                                                                                                                                   |
| designs with exaggerated shapes, low-profile finishes, and unexpected twists to                                                                                                                                   |

| prismatic                                                                                                                                                                                             |   |
|-------------------------------------------------------------------------------------------------------------------------------------------------------------------------------------------------------|---|
|                                                                                                                                                                                                       | İ |
| fixtures feature repetitive three-dimensional geometric shapes from triangles and rectangles, to hexagons and squares to create platforms for product merchandising and add depth to overall displays |   |
| fixtures feature repetitive three-dimensional geometric shapes from triangles and rectangles, to hexagons and squares to create platforms for product merchandising and                               |   |
| fixtures feature repetitive three-dimensional geometric shapes from triangles and rectangles, to hexagons and squares to create platforms for product merchandising and                               |   |

| illuminated                                                                                                                                                                                                                                                                                       |
|---------------------------------------------------------------------------------------------------------------------------------------------------------------------------------------------------------------------------------------------------------------------------------------------------|
|                                                                                                                                                                                                                                                                                                   |
| integrated lighting is pervasive in all types of fixtures – freestanding, casework, systems, and served to highlight product displays and enhance the customer's ability to focus on items; this integrated light embellishes the design of the fixture or the design intent of the overall space |
| integrated lighting is pervasive in all types of fixtures – freestanding, casework, systems, and served to highlight product displays and enhance the customer's ability to focus on items; this integrated light embellishes the design of the fixture or the design intent of the overall space |
| displays and enhance the customer's ability to focus on items; this integrated light embellishes                                                                                                                                                                                                  |

| elements                                                                                                                                                                                                             |  |
|----------------------------------------------------------------------------------------------------------------------------------------------------------------------------------------------------------------------|--|
| best described as elements, these fixturing concepts simply cannot be confined by a singular category, and their pioneering designs are the future of fixturing when it comes to color, pattern, shape, and material |  |
| best described as elements, these fixturing concepts simply cannot be confined by a singular category, and their pioneering designs are the future of fixturing when it                                              |  |

| refrigerated cases                                                                                                                                                                                                                                                                                                                 |  |
|------------------------------------------------------------------------------------------------------------------------------------------------------------------------------------------------------------------------------------------------------------------------------------------------------------------------------------|--|
| refrigerated cases challenge the boundaries to find new ways to integrate interesting technologies, interactivity, environment and experience to provide a consumer-centric focus through aerodynamic, space aged designs, the generation of social spaces and flexibility in fixturing to allow for integrated product categories |  |
| instaining to allow for integrated product categories                                                                                                                                                                                                                                                                              |  |