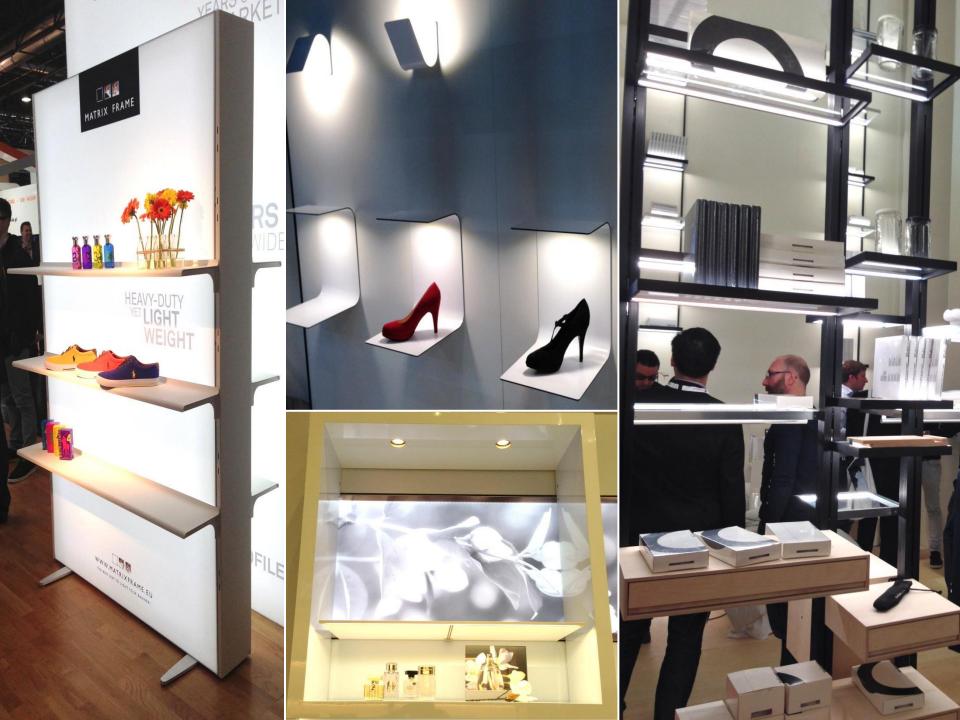

| illuminated                                                                                                                                                                                                                                                                                       |
|---------------------------------------------------------------------------------------------------------------------------------------------------------------------------------------------------------------------------------------------------------------------------------------------------|
|                                                                                                                                                                                                                                                                                                   |
| integrated lighting is pervasive in all types of fixtures – freestanding, casework, systems, and served to highlight product displays and enhance the customer's ability to focus on items; this integrated light embellishes the design of the fixture or the design intent of the overall space |
| integrated lighting is pervasive in all types of fixtures – freestanding, casework, systems, and served to highlight product displays and enhance the customer's ability to focus on items; this integrated light embellishes the design of the fixture or the design intent of the overall space |
| displays and enhance the customer's ability to focus on items; this integrated light embellishes                                                                                                                                                                                                  |

Using materials that were outcomes of technology -- fixtures were laser cut, formed, cast, contorted, and organic -- was another theme, with many fixture manufacturers literally "thinking out of the box" from a standpoint of moving away from standard rectangular and "90 degrees" of fabrications, to those whose shape and form were indeterminate and flowing. The integration of lighting and power in fixtures, allowing the new array of devices from lighting to screens to be seamlessly integrated into fixtures and service with a pre-thought kit of parts, provided even fewer limits and more possibilities for the creative designer.