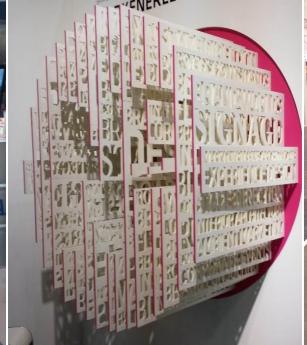

Using materials that were outcomes of technology -- fixtures were laser cut, formed, cast, contorted, and organic -- was another theme, with many fixture manufacturers literally "thinking out of the box" from a standpoint of moving away from standard rectangular and "90 degrees" of fabrications, to those whose shape and form were indeterminate and flowing. The integration of lighting and power in fixtures, allowing the new array of devices from lighting to screens to be seamlessly integrated into fixtures and service with a pre-thought kit of parts, provided even fewer limits and more possibilities for the creative designer.

| elements                                                                                                                                                                                                             |  |
|----------------------------------------------------------------------------------------------------------------------------------------------------------------------------------------------------------------------|--|
| best described as elements, these fixturing concepts simply cannot be confined by a singular category, and their pioneering designs are the future of fixturing when it comes to color, pattern, shape, and material |  |
| best described as elements, these fixturing concepts simply cannot be confined by a singular category, and their pioneering designs are the future of fixturing when it                                              |  |