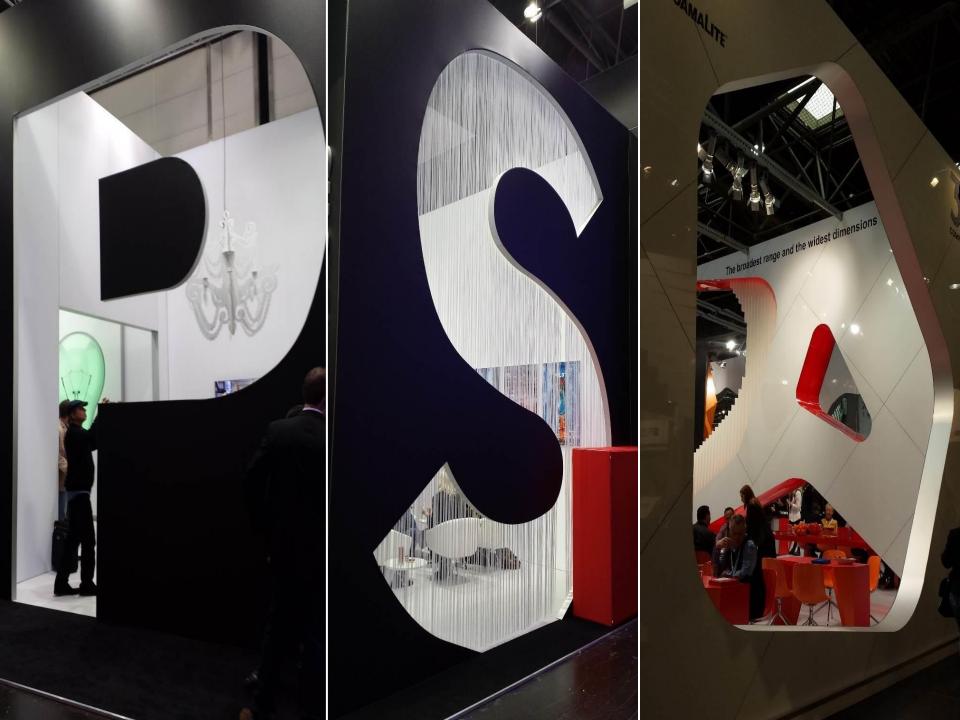

Using materials that were outcomes of technology -- fixtures were laser cut, formed, cast, contorted, and organic -- was another theme, with many fixture manufacturers literally "thinking out of the box" from a standpoint of moving away from standard rectangular and "90 degrees" of fabrications, to those whose shape and form were indeterminate and flowing. The integration of lighting and power in fixtures, allowing the new array of devices from lighting to screens to be seamlessly integrated into fixtures and service with a pre-thought kit of parts, provided even fewer limits and more possibilities for the creative designer.