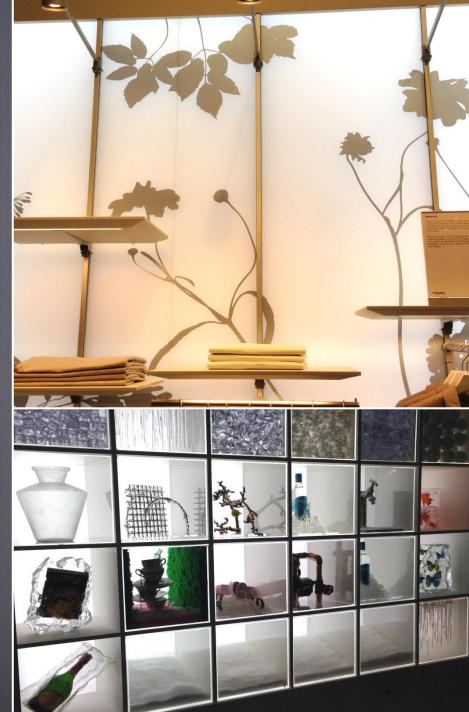

Fixtures, acting as a "frame" for unique backgrounds and materials be they living walls, dried and collected natural materials, titanium metals in vibrant jewel tones, stretch fabrics, and even activated through the integration of technology (whether lighting or digital output) added to the forward cycle renewability. Their armatures focused on functions, operation and long life, while their inserts were more ready for renewal as the trends evolved. Particularly interesting were the fixtures in the food areas, which in many cases set their eyes on next millennium ahead; curvilinear, swooping, and dramatic but, as often, blended with the found and the reclaimed.

| prismatic                                                                                                                                                                                             |   |
|-------------------------------------------------------------------------------------------------------------------------------------------------------------------------------------------------------|---|
|                                                                                                                                                                                                       | İ |
| fixtures feature repetitive three-dimensional geometric shapes from triangles and rectangles, to hexagons and squares to create platforms for product merchandising and add depth to overall displays |   |
| fixtures feature repetitive three-dimensional geometric shapes from triangles and rectangles, to hexagons and squares to create platforms for product merchandising and                               |   |
| fixtures feature repetitive three-dimensional geometric shapes from triangles and rectangles, to hexagons and squares to create platforms for product merchandising and                               |   |