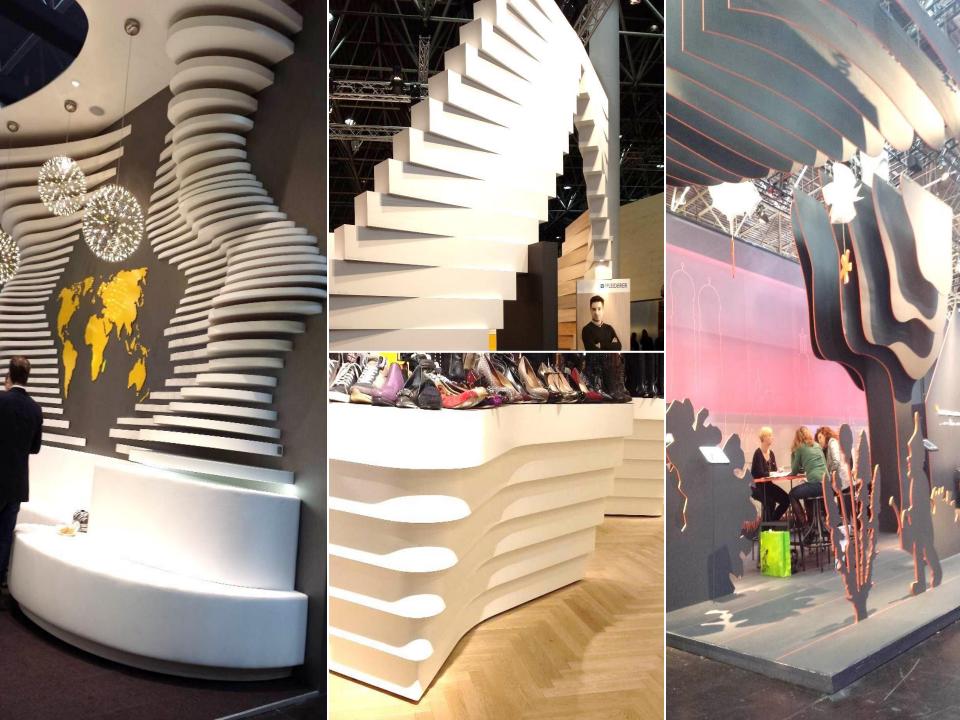

| contours                                                                                                                                                                                                 |   |
|----------------------------------------------------------------------------------------------------------------------------------------------------------------------------------------------------------|---|
|                                                                                                                                                                                                          | İ |
| fixtures feature three-dimensional contour shapes created from the combination of multiple flat plane objects in consecutive sizes to visually illustrate the flat, yet contoured and segmented surfaces |   |
| objects in consecutive sizes to visually illustrate the flat, yet contoured                                                                                                                              |   |
| objects in consecutive sizes to visually illustrate the flat, yet contoured                                                                                                                              |   |
| objects in consecutive sizes to visually illustrate the flat, yet contoured                                                                                                                              |   |