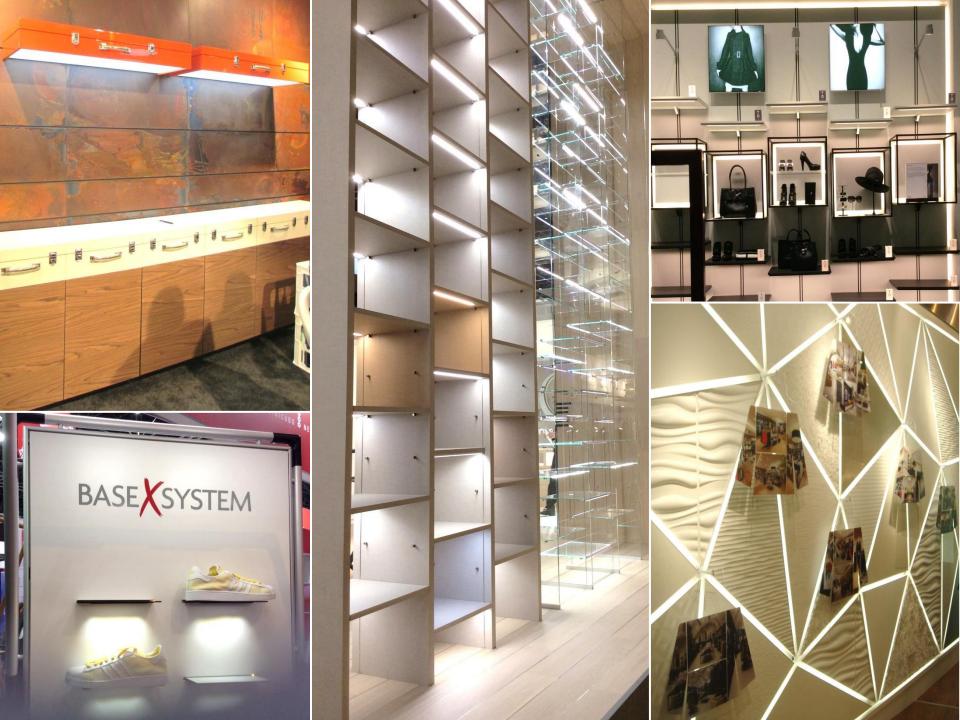

| illuminated                                                                                                                                                                                                                                                                                       |
|---------------------------------------------------------------------------------------------------------------------------------------------------------------------------------------------------------------------------------------------------------------------------------------------------|
|                                                                                                                                                                                                                                                                                                   |
| integrated lighting is pervasive in all types of fixtures – freestanding, casework, systems, and served to highlight product displays and enhance the customer's ability to focus on items; this integrated light embellishes the design of the fixture or the design intent of the overall space |
| integrated lighting is pervasive in all types of fixtures – freestanding, casework, systems, and served to highlight product displays and enhance the customer's ability to focus on items; this integrated light embellishes the design of the fixture or the design intent of the overall space |
| displays and enhance the customer's ability to focus on items; this integrated light embellishes                                                                                                                                                                                                  |