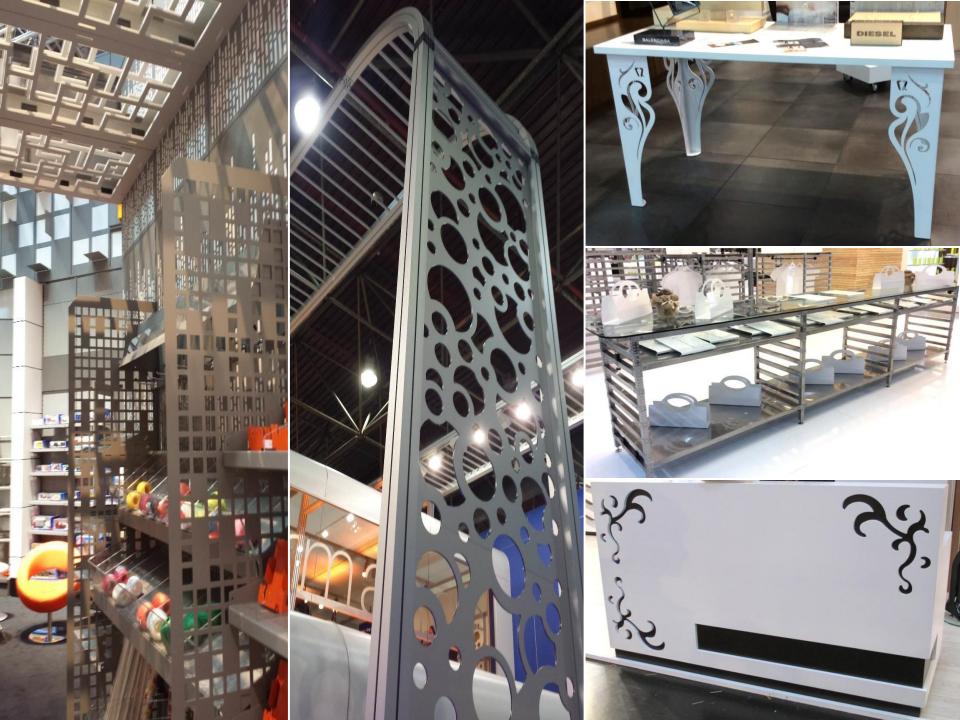

Using materials that were outcomes of technology -- fixtures were laser cut, formed, cast, contorted, and organic -- was another theme, with many fixture manufacturers literally "thinking out of the box" from a standpoint of moving away from standard rectangular and "90 degrees" of fabrications, to those whose shape and form were indeterminate and flowing. The integration of lighting and power in fixtures, allowing the new array of devices from lighting to screens to be seamlessly integrated into fixtures and service with a pre-thought kit of parts, provided even fewer limits and more possibilities for the creative designer.