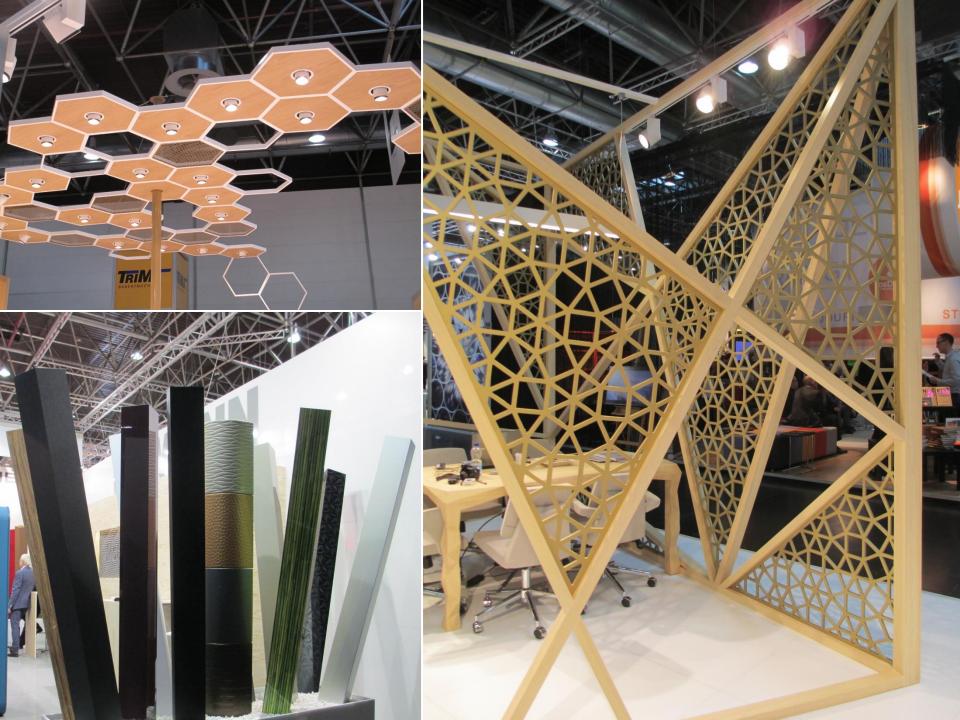

| prismatic                                                                                                                                                                                             |   |
|-------------------------------------------------------------------------------------------------------------------------------------------------------------------------------------------------------|---|
|                                                                                                                                                                                                       | İ |
| fixtures feature repetitive three-dimensional geometric shapes from triangles and rectangles, to hexagons and squares to create platforms for product merchandising and add depth to overall displays |   |
| fixtures feature repetitive three-dimensional geometric shapes from triangles and rectangles, to hexagons and squares to create platforms for product merchandising and                               |   |
| fixtures feature repetitive three-dimensional geometric shapes from triangles and rectangles, to hexagons and squares to create platforms for product merchandising and                               |   |